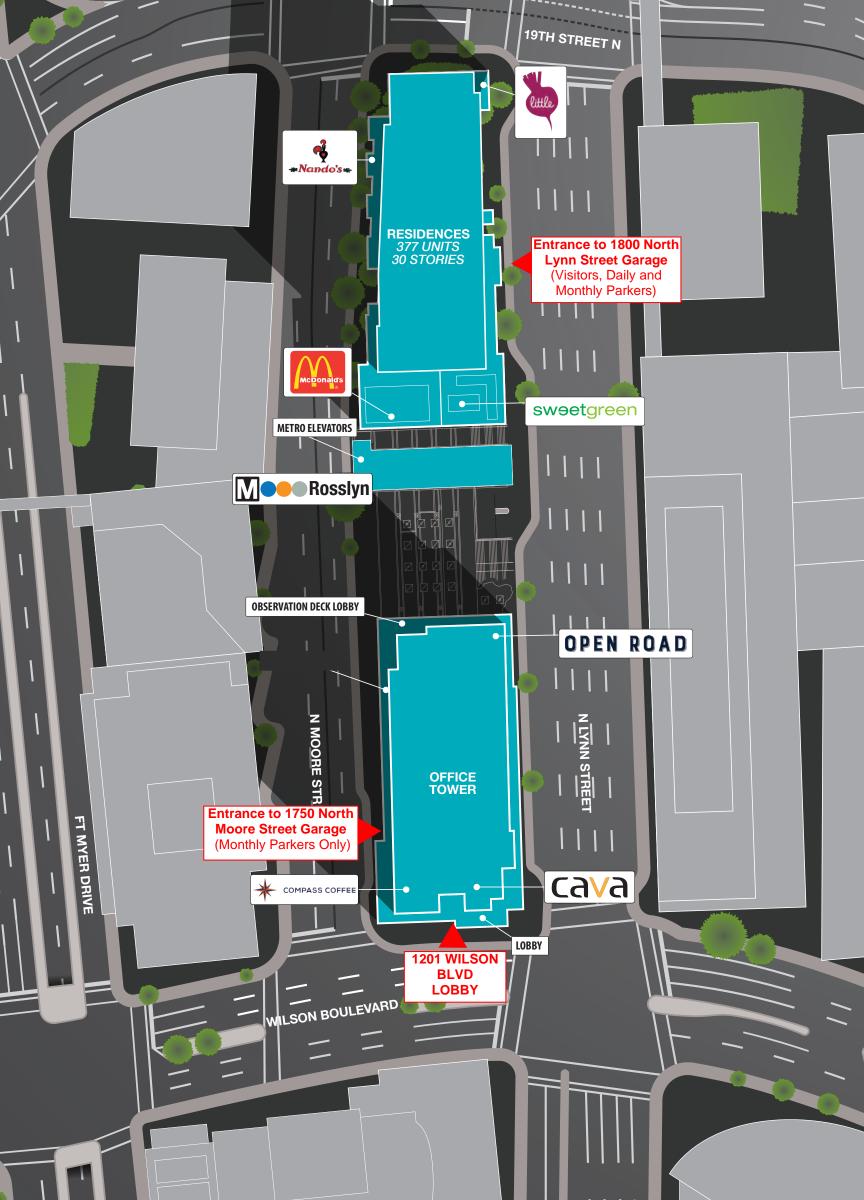

## Memo

**To:** New Tenant Monthly Parking Customers

From: Atlantic Parking

**Re:** Central Place Parking

There are two garage entrances for employees and visitors of 1201 Wilson Blvd (see attached map):

1750 N. Moore St - for parkers with a monthly pass 1800 N. Lynn St - for visitors, hourly or daily parkers. Additionally, Lynn St garage access is automatically included with the purchase of a Moore St monthly parking pass.